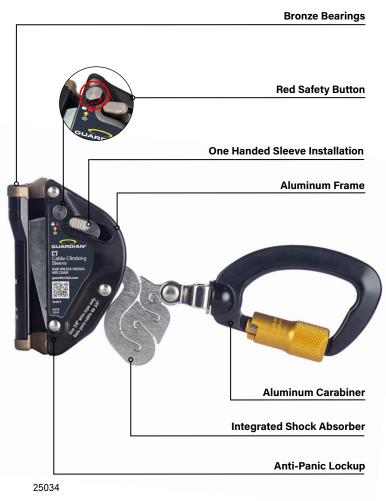

## **INSPECTION FORM**

C7 Cable Climbing Sleeve





| Labels & Markings                    | PASS FAIL |
|--------------------------------------|-----------|
| Label (Intact & Legible)             |           |
| Appropriate ANSI/OSHA/CSA Markings   |           |
| Inspections are Current / Up-to-Date |           |
| Date of First Use                    |           |
| Connection To Cable                  | PASS FAIL |
| Gate Automatically Closes            |           |
| Gate Automatically Locks             |           |
|                                      |           |
| Connection To Person                 | PASS FAIL |
| Carabiner Functions Properly         |           |
| Visible Cracks / Stress Indicators   |           |
|                                      |           |
| Shock Absorber                       | PASS FAIL |
| E